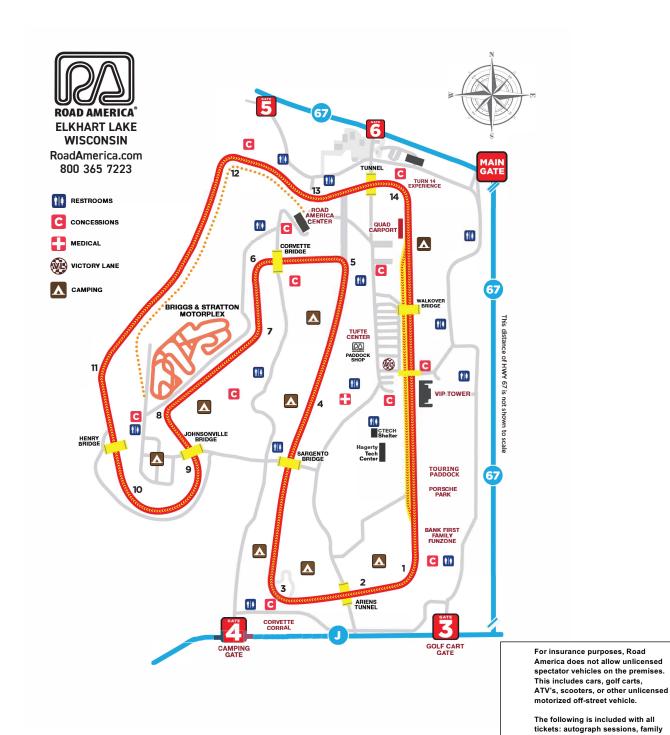

#### **PUBLIC GATES**

Gates open at 7am Thurs-Sun

Main Gate - General Admission

Gate 4 - Camping Check In

Gate 3 - Golf Cart Rental

### PADDOCK SHOP

OPEN DAILY 10am - 4pm

### **FAMILY FUN ZONE (Turn 1)**

SAT & SUN 10am - 3pm

## TRAM SCHEDULE

Runs daily from 8am - 4pm Look for the TRAM Flags for pick up/drop off locations.