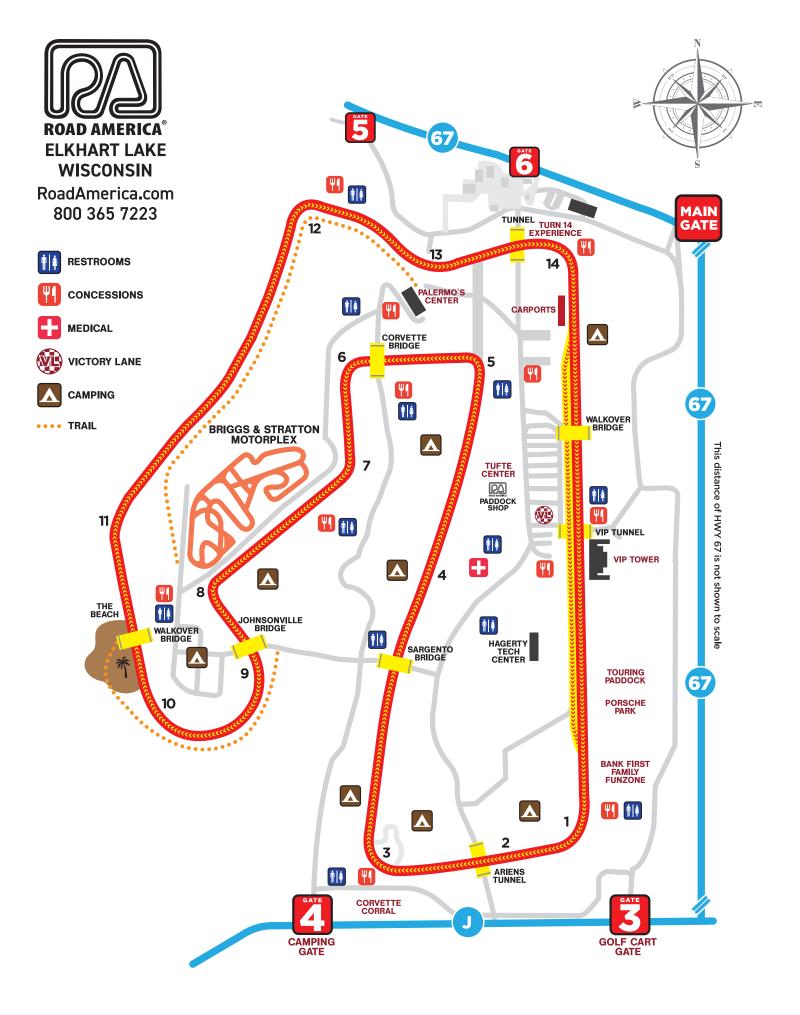

FAN INFORMATION PUBLIC GATES Gates open at 7am Thurs-Sun Main Gate - General Admission Gate 4 - Camping Check In Gate 3 - Golf Cart Rental

PADDOCK SHOP OPEN DAILY 10am - 4pm FAMILY FUN ZONE (Turn 1) SAT & SUN 10am - 3pm TRAM SCHEDULE Runs daily from 8am - 4pm Look for the TRAM Flags for pick up/drop off locations.