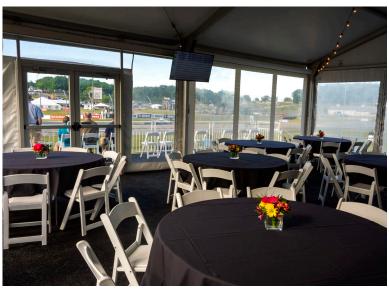

An event at Road America is a fantastic way for your group to gather in a private, track-side setting, whether it be for an employee outing, company picnic or family gathering. It doesn't have to be a race day to put you in the winner's circle!

We can accommodate groups from 20-2,000+ You can choose from our permanent venues, like the Tufte Center, The Road America Center, or our VIP tower. If you prefer, we can personalize your experience and create a private space in a Chalet or tent set up specifically for your group. Add in programs such as Karting, Geo-Caching, ATV off roading programs, and more, and make your experience unique.