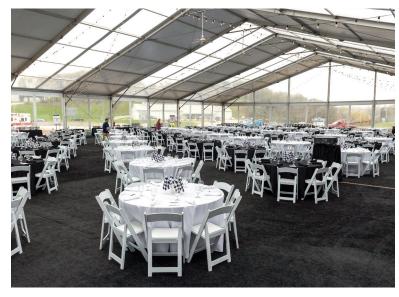

An event at Road America is a fantastic way for your group to gather in a private, track-side setting, whether it be for an employee outing, company picnic or family gathering. It doesn't have to be a race day to put you in the winner's circle!

We can accommodate groups from 20-2,000+ You can choose from our permanent venues, like the Tufte Center, The Road America Center, or our VIP tower. If you prefer, we can personalize your experience and create a private space in a Chalet or tent set up specifically for your group. Add in programs such as Karting, Geo-Caching, ATV off roading programs, and more, and make your experience unique.