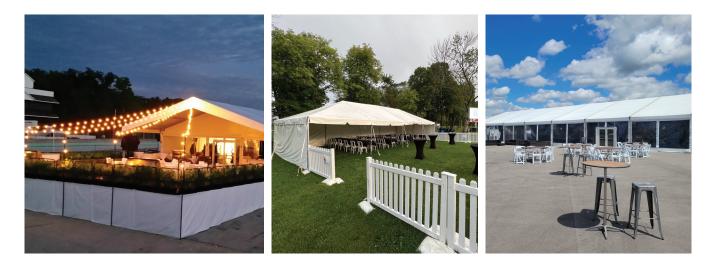

## Chalets

A Road America Chalet is a fantastic way for your special group to watch the race in a private, track-side setting. Chalets accommodate groups from 20-2,000. Your Chalet will include tent, standard tables & chairs, standard linen, shared restroom access, picket fencing and security. Race tickets for the max occupancy are included in the Chalet pricing.

#### Your Chalet can be uniquely yours by implementing other great options to meet your entertaining goals:

| Add-on options to Chalet entertaining include: |                    |                                                                                           |                                                 |
|------------------------------------------------|--------------------|-------------------------------------------------------------------------------------------|-------------------------------------------------|
| Food and Beverage Service                      | Floral             | AV equipment for TV and/or<br>timing and scoring feed<br>(available at certain locations) | Adventure Programs:<br>ATV, Karting, Geocaching |
| Tiered bleacher seating                        | Climate Controlled |                                                                                           |                                                 |
| Décor to match corporate<br>colors or themes   | Lighting           | Golf Carts, 2-4-6 seaters                                                                 |                                                 |