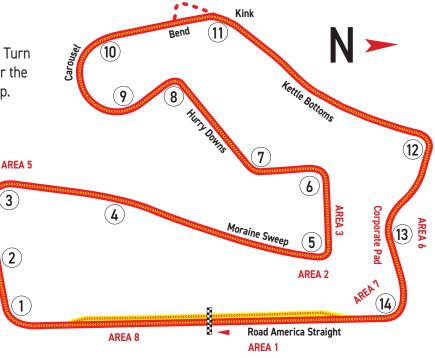

# **HOSPITALITY AREAS**

See our track map below for the exact location of the hospitality areas.

#### AREA 1 - NORTH OF FINISH LINE TOWER

Imagine seeing the whole field of competitors in each race pass by the The Front Stretch right in front of you! It is also a great view of racers entering the Pit Lane.

### AREA 4 – Corporate Pad

Watch the racing come at you from Turn 13 through Turn 14 and up through the The Front Stretch and Pit Lane Entrance.

### AREA 6 - Outside Turn 13

This area offers great visual impact as the cars race towards you down the hill from Turn 12 through Turn 13 and all the way to Turn 14.

#### AREAS 2&3 North or East of Turn 5

Enjoy the view of our exciting and famous Turn 5! It is a dramatic 90-degree left turn after the racers floor it down the Moraine Sweep.

### AREA 5 - Turn 3

This area offers a dynamic trackside experience as the cars race towards you down the hill from Turn 2, all the way to the Sargento Bridge at Turn 4.

### AREA 7 - Inside Turn 14

Watch the racing come at you from Turn 12 through Turn 14 and up through The Front Stretch.

### AREA 8 - Outside Turn 1

Watch the cars coming up The Front Stretch, braking into Turn 1. Located near the Family Fun Zone and conveniently located near the brand new Public Restrooms.

hospitality@roadamerica.com | 800-365-7223 | RoadAmerica.com/hospitality