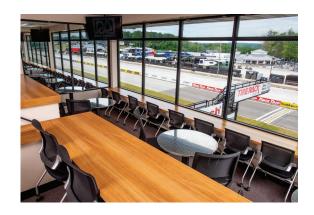

## Finish Line Tower Suite

## Located at the Start/Finish Line, adjacent to the Main Paddock.

- Includes 40, 4-day general admission tickets and suite passes for Saturday and Sunday
- Furnished, climate controlled suites with access to same level restrooms
- Breakfast, lunch and afternoon snack (Saturday & Sunday)
- Beverages served by host/hostess of soft drinks, water, beer and wine
- Rooftop viewing, (2) HD video screens featuring timing and scoring and live feed of the race