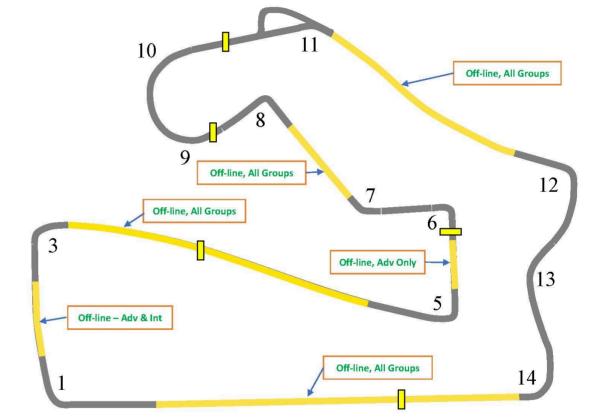

## All passing is off-line, on same side as next corner

Passed car stays on-line Points required for each passing car

| Zone  | Point | Adv | Int | Nov |
|-------|-------|-----|-----|-----|
| 14-1  | Right | Yes | Yes | Yes |
| 1-3   | Right | Yes | Yes | No  |
| 3-5   | Left  | Yes | Yes | Yes |
| 5-6   | Left  | Yes | No  | No  |
| 7-8   | Left  | Yes | Yes | Yes |
| 11-12 | Right | Yes | Yes | Yes |