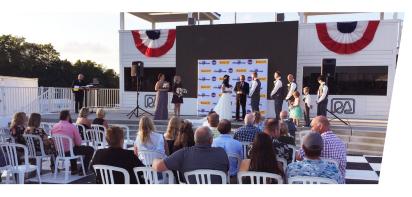

# Victory Lane

Victory Lane is a popular choice for outdoor ceremonies within close proximity to the Tufte Center. Victory Lane features a permanent stage, jumbo screen and electrical hookups for AV.