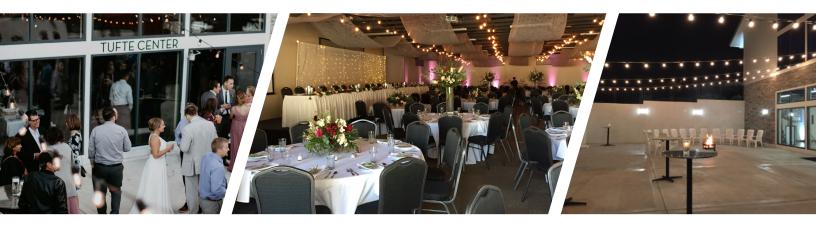

### TUFTE CENTER ROOM RENTAL \$3,500\*\*

- > Seating for up to 200 guests with standard configuration
- 72" round tables & padded chairs for 200 guests
- > Cocktail, 6' and 8' buffet tables
- > White or black linens
- > AV system: in-ceiling speakers, wireless microphone, ceiling-mounted LCD projectors and screens
- > Preparation rooms in the VIP Tower
- > Adjacent outdoor patio
- > On-property photo opportunities
- > Gate personnel until midnight

## AVAILABLE ADD-ONS FOR TUFTE CENTER ROOM RENTAL\*:

> Dance floor (up to 24' by 24') \$1,000 > Staging (head table or band) Dependent on space needs > Patio Lighting \$500 > Draped ceiling with globe lighting \$1,500 > Uplighting per unit (up to 20) \$50 > On-site ceremony (does not include tables/chairs/etc.) \$1,500 > Additional seating for up to 50 additional guests Based on # of chairs/tables